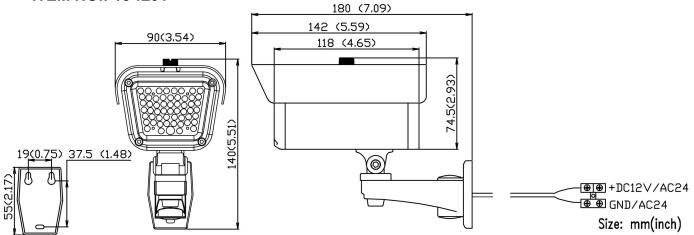

## **SPECIFICATIONS**

| ITEM                         | 15-IL01                          |
|------------------------------|----------------------------------|
| IP Rating                    | IP66                             |
| Туре                         | Outdoor                          |
| Luminaire                    | 850nm IR                         |
| Angle                        | 80°(Outdoor)                     |
| Emissive Power               | 8.8W                             |
| Outdoor Distance             | 45M (147.5ft) (Outdoor)          |
| Control                      | CDS/10Lux                        |
| Power supply                 | DC12V±10%/AC24V±10%              |
| Current Consumption          | DC410mA/ AC320mA(MAX)            |
| Dimension                    | 180×140×90mm(7.09"×5.51"× 3.54") |
| Weight                       | 750g (26.5oz)                    |
| Storage Temperature          | -30~+60°C (-22~+140°F)           |
| <b>Operating Temperature</b> | -30~+40°C (-22~+104°F)           |